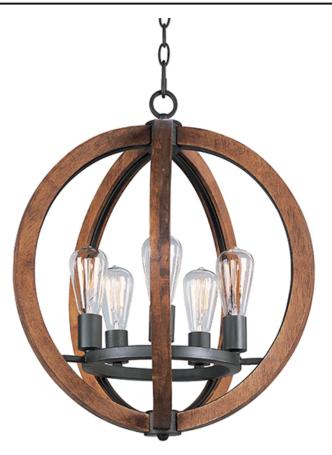

## PRODUCT DESCRIPTION

Rings of Ash wood are distressed and then finished In Antique Pecan for that old world feel. Wi-Fi enabled function allows you to control the fan speed or light intensity from your favorite device.

#### **MEASUREMENTS**

DIMENSION : 18" L x 18" W x 23" H

MAX OAH : 65" OAH HANGING WEIGHT : 12 lb

## LAMPING

INPUT VOLTAGE : 120V

BULB : 5 x 60W Incandescent E26 Medium , 300W Total

BULB INCLUDED : (Included)
DIMMABLE : Yes

## MATERIAL

Wood, Steel