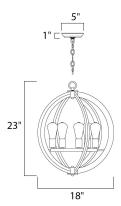

#### **MEASUREMENTS**

DIMENSION : 18" L x 18" W x 23" H

MAX OAH : 65" OAH HANGING WEIGHT : 12 lb